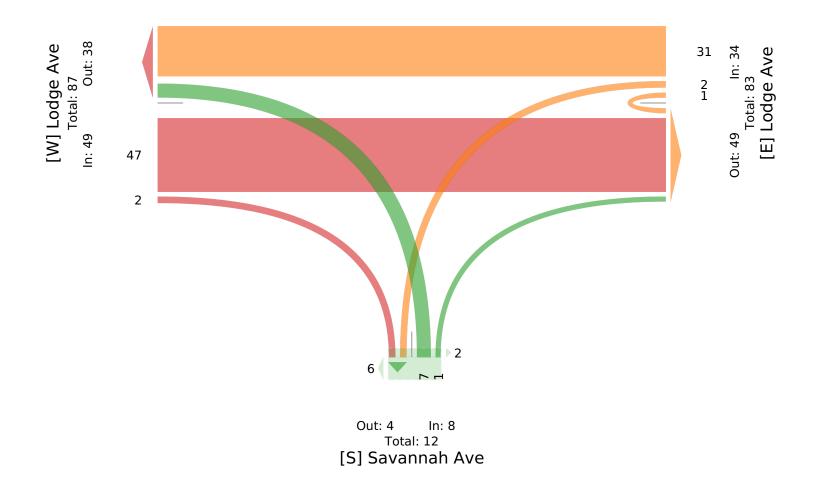

|--|

<sup>\*</sup>Pedestrians and Bicycles on Crosswalk. L: Left, R: Right, T: Thru, U: U-Turn

Tue Oct 18, 2022 Full Length (7:30 AM-9:30 AM, 2 PM-3 PM, 3 PM-6 PM)

All Classes (Motorcycles, Lights, Single-Unit Trucks, Articulated Trucks, Buses, Pedestrians, Bicycles on Road, Bicycles on Crosswalk) All Movements

ID: 1013242, Location: 48.462856, -123.36452, Site

Code: TIN000795

Provided by: McElhanney Kamloops 710 Laval Crescent, Kamloops, BC, V2C5P3, CA

[N] No access, sidewalk only

Tue Oct 18, 2022 AM Peak (7:45 AM - 8:45 AM) All Classes (Motorcycles, Lights, Single-Unit Trucks, Articulated Trucks, Buses, Pedestrians, Bicycles on Road, Bicycles on Crosswalk) All Movements

ID: 1013242, Location: 48.462856, -123.36452,

Site Code: TIN000795

# McElhanney

| Leg                     | No access, sidew | alk only | Lodge A |       |      |       |      | Savanna |       |    |       |      | Lodge . |       |    |       |      |       |
|-------------------------|------------------|----------|---------|-------|------|-------|------|---------|-------|----|-------|------|---------|-------|----|-------|------|-------|
| Direction               | Southbound       |          | Westbo  | und   |      |       |      | Northbo | ound  |    |       |      | Eastbou |       |    |       |      |       |
| Time                    | Арр              | Ped*     | Т       | L     | U    | App   | Ped* | R       | L     | U  | App   | Ped* | R       | T     | U  | App   | Ped* |       |
| 2022-10-18 7:45AM       | 0                | 0        | 10      | 1     | 0    | 11    | 0    | 0       | 2     | 0  | 2     | 2    | 1       | 9     | 0  | 10    | 0    | 23    |
| 8:00AM                  | 0                | 0        | 9       | 0     | 1    | 10    | 0    | 1       | 2     | 0  | 3     | 1    | 1       | 10    | 0  | 11    | 0    | 24    |
| 8:15AM                  | 0                | 0        | 4       | 1     | 0    | 5     | 0    | 0       | 1     | 0  | 1     | 4    | 0       | 12    | 0  | 12    | 0    | 18    |
| 8:30AM                  | 0                | 0        | 8       | 0     | 0    | 8     | 0    | 0       | 2     | 0  | 2     | 1    | 0       | 16    | 0  | 16    | 0    | 26    |
| Total                   | 0                | 0        | 31      | 2     | 1    | 34    | 0    | 1       | 7     | 0  | 8     | 8    | 2       | 47    | 0  | 49    | 0    | 91    |
| % Approach              | -                | -        | 91.2%   | 5.9%  | 2.9% | -     | -    | 12.5%   | 87.5% | 0% | -     | -    | 4.1%    | 95.9% | 0% | -     | -    | -     |
| % Total                 | 0%               | -        | 34.1%   | 2.2%  | 1.1% | 37.4% | -    | 1.1%    | 7.7%  | 0% | 8.8%  | -    | 2.2%    | 51.6% | 0% | 53.8% | -    | -     |
| PHF                     | -                | -        | 0.821   | 0.250 | -    | 0.857 | -    | 0.250   | 0.625 | -  | 0.750 | -    | 0.500   | 0.750 | -  | 0.783 | -    | 0.837 |
| Motorcycles             | 0                | -        | 0       | 0     | 0    | 0     | -    | 0       | 0     | 0  | 0     | -    | 0       | 0     | 0  | 0     | -    | 0     |
| % Motorcycles           | -                | -        | 0%      | 0%    | 0%   | 0%    | -    | 0%      | 0%    | 0% | 0%    | -    | 0%      | 0%    | 0% | 0%    | -    | 0%    |
| Lights                  | 0                | -        | 23      | 1     | 0    | 24    | -    | 1       | 5     | 0  | 6     | -    | 2       | 41    | 0  | 43    | -    | 73    |
| % Lights                | -                | -        | 74.2%   | 50.0% | 0%   | 70.6% | -    | 100%    | 71.4% | 0% | 75.0% | -    | 100%    | 87.2% | 0% | 87.8% | -    | 80.2% |
| Single-Unit Trucks      | 0                | -        | 0       | 0     | 0    | 0     | -    | 0       | 0     | 0  | 0     | -    | 0       | 1     | 0  | 1     | -    | 1     |
| % Single-Unit Trucks    | -                | -        | 0%      | 0%    | 0%   | 0%    | -    | 0%      | 0%    | 0% | 0%    | -    | 0%      | 2.1%  | 0% | 2.0%  | -    | 1.1%  |
| Articulated Trucks      | 0                | -        | 0       | 0     | 0    | 0     | -    | 0       | 0     | 0  | 0     | -    | 0       | 0     | 0  | 0     | -    | 0     |
| % Articulated Trucks    | -                | -        | 0%      | 0%    | 0%   | 0%    | -    | 0%      | 0%    | 0% | 0%    | -    | 0%      | 0%    | 0% | 0%    | -    | 0%    |
| Buses                   | 0                | -        | 0       | 0     | 0    | 0     | -    | 0       | 0     | 0  | 0     | -    | 0       | 3     | 0  | 3     | -    | 3     |
| % Buses                 | -                | -        | 0%      | 0%    | 0%   | 0%    | -    | 0%      | 0%    | 0% | 0%    | -    | 0%      | 6.4%  | 0% | 6.1%  | -    | 3.3%  |
| Bicycles on Road        | 0                | -        | 8       | 1     | 1    | 10    | -    | 0       | 2     | 0  | 2     | -    | 0       | 2     | 0  | 2     | -    | 14    |
| % Bicycles on Road      | -                | -        | 25.8%   | 50.0% | 100% | 29.4% | -    | 0%      | 28.6% | 0% | 25.0% | -    | 0%      | 4.3%  | 0% | 4.1%  | -    | 15.4% |
| Pedestrians             | -                | 0        | -       | -     | -    | -     | 0    | -       | -     | -  | -     | 8    | -       | -     | -  | -     | 0    |       |
| % Pedestrians           | -                | -        | -       | -     | -    | -     | -    | -       |       | -  | -     | 100% | -       | -     | -  | -     | -    | -     |
| Bicycles on Crosswalk   | -                | 0        | -       | -     | -    | -     | 0    | -       | -     | -  | -     | 0    | -       | -     | -  | -     | 0    |       |
| % Bicycles on Crosswalk | -                | -        | -       | -     | -    | -     | -    | -       | -     | -  | -     | 0%   | -       | -     | -  | -     | -    | -     |

<sup>\*</sup>Pedestrians and Bicycles on Crosswalk. L: Left, R: Right, T: Thru, U: U-Turn

Tue Oct 18, 2022 AM Peak (7:45 AM - 8:45 AM) All Classes (Motorcycles, Lights, Single-Unit Trucks, Articulated Trucks, Buses, Pedestrians, Bicycles on Road, Bicycles on Crosswalk) All Movements