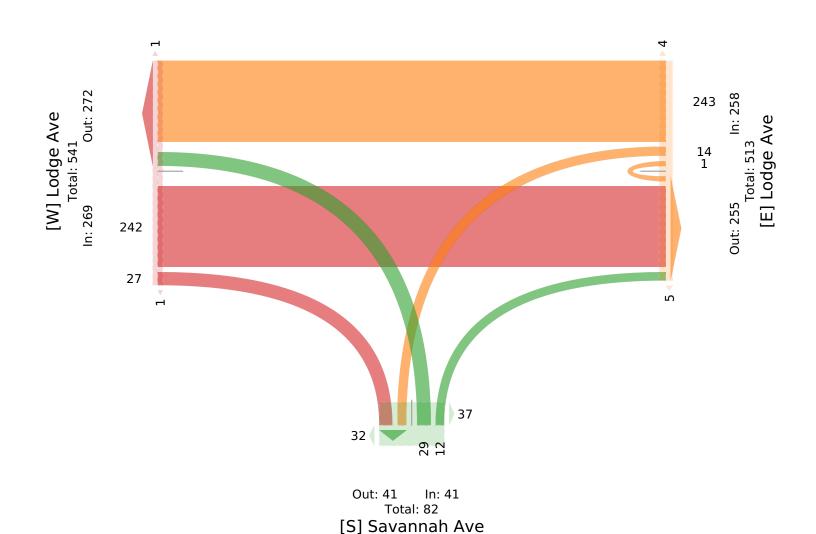

### Comments

Tue Oct 18, 2022 Full Length (7:30 AM-9:30 AM, 2 PM-3 PM, 3 PM-6 PM)

All Classes (Motorcycles, Lights, Single-Unit Trucks, Articulated Trucks, Buses, Pedestrians, Bicycles on Road, Bicycles on Crosswalk)

All Movements

ID: 1013242, Location: 48.462856, -123.36452,

Site Code: TIN000795

# **McElhanney**

| Leg                    | No access, side | walk only | Lodge A | Ave   |       |         |      | Savanna | h Ave |   |      |      | Lodge A | Ave   |   |         |      |              |
|------------------------|-----------------|-----------|---------|-------|-------|---------|------|---------|-------|---|------|------|---------|-------|---|---------|------|--------------|
| Direction              | Southbound      |           | Westbo  | und   |       |         |      | Northbo | ound  |   |      |      | Eastbou | nd    |   |         |      |              |
| Time                   | App             | Ped*      | T       | L     | U     | App     | Ped* | R       | L     | U | App  | Ped* | R       | T     | U | App     | Ped* | Int          |
| 2022-10-18 7:30AM      | 0               | 0         | 10      | 0     | 0     | 10      | 0    | 0       | 0     | 0 | 0    | 0    | 0       | 9     | 0 | 9       | 0    | 19           |
| 7:45AM                 | 0               | 0         | 10      | 1     | 0     | 11      | 0    | 0       | 2     | 0 | 2    | 2    | 1       | 9     | 0 | 10      | 0    | 23           |
| Hourly Total           | 0               | 0         | 20      | 1     | 0     | 21      | 0    | 0       | 2     | 0 | 2    | 2    | 1       | 18    | 0 | 19      | 0    | 42           |
| 8:00AM                 | 0               | 0         | 9       | 0     | 1     | 10      | 0    | 1       | 2     | 0 | 3    | 1    | 1       | 10    | 0 | 11      | 0    | 24           |
| 8:15AM                 | 0               | 0         | 4       | 1     | 0     | 5       | 0    | 0       | 1     | 0 | 1    | 4    | 0       | 12    | 0 | 12      | 0    | 18           |
| 8:30AM                 | 0               | 0         | 8       | 0     | 0     | 8       | 0    | 0       | 2     | 0 | 2    | 1    | 0       | 16    | 0 | 16      | 0    | 26           |
| 8:45AM                 | 0               | 0         | 7       | 0     | 0     | 7       | 0    | 1       | 2     | 0 | 3    | 0    | 1       | 6     | 0 | 7       | 0    | 17           |
| Hourly Total           | 0               | 0         | 28      | 1     | 1     | 30      | 0    | 2       | 7     | 0 | 9    | 6    | 2       | 44    | 0 | 46      | 0    | 85           |
| 9:00AM                 | 0               | 0         | 7       | 0     | 0     | 7       | 0    | 0       | 1     | 0 | 1    | 1    | 0       | 3     | 0 | 3       | 0    | 11           |
| 9:15AM                 | 0               | 1         | 4       | 0     | 0     | 4       | 0    | 0       | 0     | 0 | 0    | 2    | 0       | 4     | 0 | 4       | 0    | 8            |
| 9:30AM                 | 0               | 0         | 0       | 0     | 0     | 0       | 0    | 0       | 0     | 0 | 0    | 0    | 0       | 0     | 0 | 0       | 0    | 0            |
| Hourly Total           | 0               | 1         | 11      | 0     | 0     | 11      | 0    | 0       | 1     | 0 | 1    | 3    | 0       | 7     | 0 | 7       | 0    | 19           |
| 2:00PM                 | 0               | 0         | 12      | 1     | 0     | 13      | 1    | 0       | 2     | 0 | 2    | 4    | 2       | 7     | 0 | 9       | 0    | 24           |
| 2:15PM                 | 0               | 0         | 6       | 0     | 0     | 6       | 1    | 0       | 1     | 0 | 1    | 2    | 2       | 10    | 0 | 12      | 0    | 19           |
| 2:30PM                 | 0               | 1         | 8       | 1     | 0     | 9       | 1    | 0       | 2     | 0 | 2    | 3    | 2       | 8     | 0 | 10      | 0    |              |
| 2:45PM                 | 0               | 0         | 13      | 0     | 0     | 13      | 2    | 1       | 0     | 0 | 1    | 8    | 0       | 8     | 0 | 8       | 0    |              |
| Hourly Total           | 0               | 1         | 39      | 2     | 0     | 41      | 5    | 1       | 5     | 0 | 6    | 17   | 6       | 33    | 0 | 39      | 0    |              |
| 3:00PM                 | 0               | 0         | 8       | 2     | 0     | 10      | 0    | 1       | 1     | 0 | 2    | 2    | 1       | 13    | 0 | 14      | 0    | 26           |
| 3:15PM                 | 0               | 0         | 13      | 0     | 0     | 13      | 0    | 0       | 1     | 0 | 1    | 2    | 2       | 13    | 0 | 15      | 0    |              |
| 3:30PM                 | 0               | 1         | 11      | 0     | 0     | 11      | 1    | 2       | 2     | 0 | 4    | 8    | 2       | 13    | 0 | 15      | 0    |              |
| 3:45PM                 | 0               | 1         | 11      | 1     | 0     | 12      | 1    | 1       | 0     | 0 | 1    | 2    | 1       | 10    | 0 | 11      | 1    | 24           |
| Hourly Total           | 0               | 2         | 43      | 3     |       | 46      | 2    | 4       | 4     | 0 | 8    | 14   | 6       | 49    | 0 | 55      | 1    | 109          |
| 4:00PM                 | 0               | 0         | 11      | 1     | 0     | 12      | 0    | 1       | 0     | 0 | 1    | 3    | 1       | 13    | 0 | 14      | 0    |              |
| 4:15PM                 | 0               | 0         | 15      | 1     | 0     | 16      | 0    | 0       | 5     | 0 | 5    | 0    | 3       | 3     | 0 | 6       | 0    | 27           |
| 4:30PM                 | 0               | 0         | 15      | 0     | 0     | 15      | 1    | 0       | 1     | 0 | 1    | 6    | 1       | 12    | 0 | 13      | 0    | 29           |
| 4:45PM                 | 0               | 0         | 19      | 0     | 0     | 19      | 0    | 1       | 1     | 0 | 2    | 6    | 1       | 14    | 0 | 15      | 0    |              |
| Hourly Total           | 0               | 0         | 60      | 2     |       | 62      | 1    | 2       | 7     | 0 | 9    | 15   | 6       | 42    | 0 | 48      | 0    |              |
| 5:00PM                 | 0               | 1         | 7       | 0     |       |         | 1    | 1       | 1     | 0 | 2    | 3    | 2       | 12    | 0 | 14      | 1    | 23           |
| 5:15PM                 | 0               | 0         | 13      | 3     |       | 16      | 0    | 0       | 0     | 0 | 0    | 3    | 1       | 15    | 0 | 16      | 0    |              |
| 5:30PM                 | 0               | 0         | 10      | 1     |       | 11      | 0    | 1       | 0     | 0 | 1    | 2    | 2       | 12    | 0 | 14      | 0    |              |
| 5:45PM                 | 0               | 0         | 12      | 1     |       | 13      | 0    | 1       | 2     | 0 | 3    | 4    | 1       | 10    | 0 | 11      | 0    | 27           |
| Hourly Total           | 0               | 1         | 42      | 5     |       |         | 1    | 3       | 3     | 0 | 6    | 12   | 6       | 49    | 0 | 55      | 1    | 108          |
| Total                  | 0               | 5         | 243     | 14    | 1     | 258     | 9    |         | 29    | 0 | 41   | 69   | 27      | 242   | 0 | 269     | 2    | 568          |
| % Approach             | -               |           | 94.2%   | 5.4%  | 0.4%  | 230     | 3    | 29.3%   | 70.7% |   | - 41 | 03   |         | 90.0% |   | 203     |      | 300          |
| % Total                | 0%              |           | 42.8%   |       |       | 45.4%   | _    | 2.1%    | 5.1%  |   | 7.2% |      |         | 42.6% |   | 47 4%   |      | <del>-</del> |
| Motorcycles            | 0               |           | 3       | 0     | 0.270 | 3       | _    | 0       | 0     | 0 | 0    |      | 0       | 5     | 0 | 5       |      | 8            |
| % Motorcycles          | -               |           | 1.2%    | 0%    | 0%    | 1.2%    | _    | 0%      | 0% (  |   | 0%   |      | 0%      | 2.1%  | _ | 1.9%    |      | 1.4%         |
| Lights                 | 0               |           | 217     | 12    | 0     | 229     | _    | 12      | 22    |   | 34   |      | 21      | 213   | 0 | 234     |      | 497          |
| % Lights               | -               |           | 89.3%   |       |       | 88.8%   | _    |         | 75.9% |   |      |      |         | 88.0% |   |         |      | 87.5%        |
| Single-Unit Trucks     | 0               |           | 2       | 1     | 0     | 3       | _    | 0       |       | 0 | 1    |      | 0       |       | 0 | 2       |      | 6            |
| % Single-Unit Trucks   | -               |           | 0.8%    | 7.1%  | 0%    | 1.2%    | _    | 0%      | 3.4%  |   | 2.4% |      | 0%      | 0.8%  |   | 0.7%    |      | 1.1%         |
| Articulated Trucks     | 0               |           | 0.070   | 0     | 0     | 0       | _    | 0 / 0   |       | 0 | 0    |      | 0 / 0   |       | 0 | 0.770   |      | 0            |
| % Articulated Trucks   | -               |           | 0%      | 0%    | 0%    | 0%      | _    | 0%      | 0% (  |   | 0%   |      | 0%      | 0%    |   | 0%      |      | 0%           |
| Buses                  | 0               |           | 1       | 0 / 0 |       | 1       |      | 0       |       | 0 | 0,0  |      | 0       |       | 0 | 5       |      | 6            |
| % Buses                | -               |           | 0.4%    | 0%    | 0%    | 0.4%    | _    | 0%      | 0% (  |   | 0%   |      | 0%      | 2.1%  |   | 1.9%    |      | 1.1%         |
| Bicycles on Road       | 0               |           | 20      | 1     | 1     | 22      |      | 0 / 0   |       | 0 | 6    |      | 6       | 17    | 0 | 23      |      | 51           |
| % Bicycles on Road     | -               |           | 8.2%    |       | 100%  |         |      |         | 20.7% |   |      |      | 22.2%   | 7.0%  |   |         |      | 9.0%         |
| Pedestrians            |                 | 5         | - 0.270 | 7.170 |       | - 0.370 | 9    |         |       | - | -    | 69   | -       |       | - | - 0.070 | 2    |              |
| % Pedestrians          | -               | 100%      |         |       |       |         | 100% | _       |       | - |      | 100% |         |       | - |         | 100% |              |
| Bicycles on Crosswalk  | _               | 0         |         |       |       |         | 0    | _       |       | - |      | 0    | _       |       | - |         | 0    |              |
| Dicycles oil Closswdlk |                 | 0         |         |       |       |         | U    | _       |       |   |      | U    | _       |       | _ |         | U    |              |