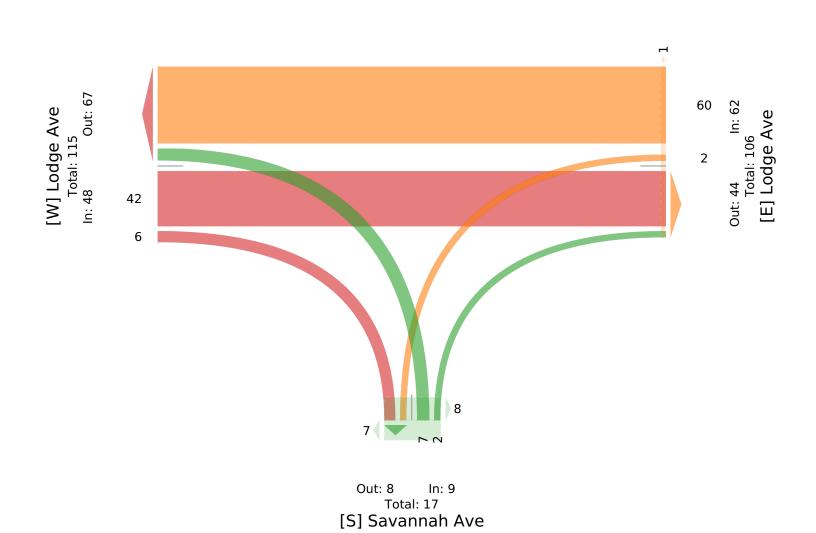

# McElhanney

Tue Oct 18, 2022 PM Peak (4 PM - 5 PM) - Overall Peak Hour All Classes (Motorcycles, Lights, Single-Unit Trucks, Articulated Trucks, Buses, Pedestrians, Bicycles on Road, Bicycles on Crosswalk)

All Movements

ID: 1013242, Location: 48.462856, -123.36452,

Site Code: TIN000795

# McElhanney

| Leg                     | No access, sidew | alk only | Lodge A |       |    |       |      | Savanna |       |    |       |      | Lodge A |       |    |       |      |       |
|-------------------------|------------------|----------|---------|-------|----|-------|------|---------|-------|----|-------|------|---------|-------|----|-------|------|-------|
| Direction               | Southbound       |          | Westbo  | und   |    |       |      | Northbo | und   |    |       |      | Eastbou | nd    |    |       |      |       |
| Time                    | Арр              | Ped*     | Т       | L     | U  | App   | Ped* | R       | L     | U  | App   | Ped* | R       | T     | U  | App   | Ped* | Int   |
| 2022-10-18 4:00PM       | 0                | 0        | 11      | 1     | 0  | 12    | 0    | 1       | 0     | 0  | 1     | 3    | 1       | 13    | 0  | 14    | 0    | 27    |
| 4:15PM                  | 0                | 0        | 15      | 1     | 0  | 16    | 0    | 0       | 5     | 0  | 5     | 0    | 3       | 3     | 0  | 6     | 0    | 27    |
| 4:30PM                  | 0                | 0        | 15      | 0     | 0  | 15    | 1    | 0       | 1     | 0  | 1     | 6    | 1       | 12    | 0  | 13    | 0    | 29    |
| 4:45PM                  | 0                | 0        | 19      | 0     | 0  | 19    | 0    | 1       | 1     | 0  | 2     | 6    | 1       | 14    | 0  | 15    | 0    | 36    |
| Total                   | 0                | 0        | 60      | 2     | 0  | 62    | 1    | 2       | 7     | 0  | 9     | 15   | 6       | 42    | 0  | 48    | 0    | 119   |
| % Approach              | -                | -        | 96.8%   | 3.2%  | 0% | -     | -    | 22.2%   | 77.8% | 0% | -     | -    | 12.5%   | 87.5% | 0% | -     | -    | -     |
| % Total                 | 0%               | -        | 50.4%   | 1.7%  | 0% | 52.1% | -    | 1.7%    | 5.9%  | 0% | 7.6%  | -    | 5.0%    | 35.3% | 0% | 40.3% | -    | -     |
| PHF                     | -                | -        | 0.763   | 0.500 | -  | 0.789 | -    | 0.500   | 0.375 | -  | 0.500 | -    | 0.625   | 0.731 | -  | 0.768 | -    | 0.841 |
| Motorcycles             | 0                | -        | 1       | 0     | 0  | 1     | -    | 0       | 0     | 0  | 0     | -    | 0       | 1     | 0  | 1     | -    | 2     |
| % Motorcycles           | -                | -        | 1.7%    | 0%    | 0% | 1.6%  | -    | 0%      | 0%    | 0% | 0%    | -    | 0%      | 2.4%  | 0% | 2.1%  | -    | 1.7%  |
| Lights                  | 0                | -        | 57      | 2     | 0  | 59    | -    | 2       | 6     | 0  | 8     | -    | 5       | 37    | 0  | 42    | -    | 109   |
| % Lights                | -                | -        | 95.0%   | 100%  | 0% | 95.2% | -    | 100%    | 85.7% | 0% | 88.9% | -    | 83.3%   | 88.1% | 0% | 87.5% | -    | 91.6% |
| Single-Unit Trucks      | 0                | -        | 0       | 0     | 0  | 0     | -    | 0       | 0     | 0  | 0     | -    | 0       | 0     | 0  | 0     | -    | 0     |
| % Single-Unit Trucks    | -                | -        | 0%      | 0%    | 0% | 0%    | -    | 0%      | 0%    | 0% | 0%    | -    | 0%      | 0%    | 0% | 0%    | -    | 0%    |
| Articulated Trucks      | 0                | -        | 0       | 0     | 0  | 0     | -    | 0       | 0     | 0  | 0     | -    | 0       | 0     | 0  | 0     | -    | 0     |
| % Articulated Trucks    | -                | -        | 0%      | 0%    | 0% | 0%    | -    | 0%      | 0%    | 0% | 0%    | -    | 0%      | 0%    | 0% | 0%    | -    | 0%    |
| Buses                   | 0                | -        | 0       | 0     | 0  | 0     | -    | 0       | 0     | 0  | 0     | -    | 0       | 0     | 0  | 0     | -    | 0     |
| % Buses                 | -                | -        | 0%      | 0%    | 0% | 0%    | -    | 0%      | 0%    | 0% | 0%    | -    | 0%      | 0%    | 0% | 0%    | -    | 0%    |
| Bicycles on Road        | 0                | -        | 2       | 0     | 0  | 2     | -    | 0       | 1     | 0  | 1     | -    | 1       | 4     | 0  | 5     | -    | 8     |
| % Bicycles on Road      | -                | -        | 3.3%    | 0%    | 0% | 3.2%  | -    | 0%      | 14.3% | 0% | 11.1% | -    | 16.7%   | 9.5%  | 0% | 10.4% | -    | 6.7%  |
| Pedestrians             | -                | 0        | -       | -     | -  | -     | 1    | -       | -     | -  | -     | 15   | -       | -     | -  | -     | 0    |       |
| % Pedestrians           | -                | -        | -       | -     | -  | -     | 100% | -       | -     | -  | -     | 100% | -       | -     | -  | -     | -    | -     |
| Bicycles on Crosswalk   | -                | 0        | -       | -     | -  | -     | 0    | -       | -     | -  | -     | 0    | -       | -     | -  | -     | 0    |       |
| % Bicycles on Crosswalk | -                | -        | -       | -     | -  | -     | 0%   | -       | -     | -  | -     | 0%   | -       | -     | -  | -     | -    | -     |

<sup>\*</sup>Pedestrians and Bicycles on Crosswalk. L: Left, R: Right, T: Thru, U: U-Turn

Tue Oct 18, 2022 PM Peak (4 PM - 5 PM) - Overall Peak Hour All Classes (Motorcycles, Lights, Single-Unit Trucks, Articulated Trucks, Buses, Pedestrians, Bicycles on Road, Bicycles on Crosswalk) All Movements